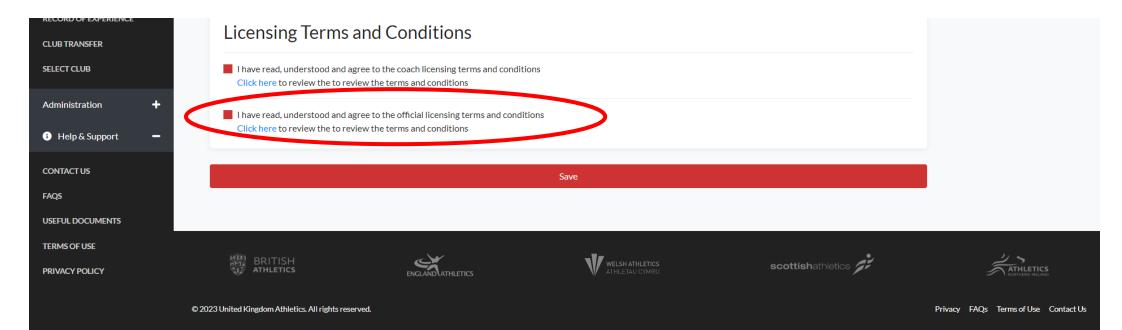

## SCROLL DOWN FOR T&Cs

| 希 myAthletics Portal | Login as URI                                                                                                                                                                                                                                  | N > My Profile                  |
|----------------------|-----------------------------------------------------------------------------------------------------------------------------------------------------------------------------------------------------------------------------------------------|---------------------------------|
| myMembership —       |                                                                                                                                                                                                                                               |                                 |
| MY PROFILE           | UK Athletics & HCAF Club Safeguarding Code of Conduct                                                                                                                                                                                         | MY PROFILE PAYMENTS & ORDERS    |
| COURSES              | The UK Athletics (UKA) and the Home Country Athletics Federations (HCAF) Codes of Conduct set out national standards of conduct for all clubs, coaches, officials, volunteers and athletes in the sport.                                      | MY EMAILS                       |
| EVENTS               | The 2021 revised codes take account of developments in national policy, guidance and practice. The purpose of the codes are to clarify: <ul> <li>what behaviours are acceptable and unacceptable</li> </ul>                                   | COMMUNICATION                   |
| QUALIFICATIONS       | <ul> <li>What behaviours are acceptable and unacceptable</li> <li>the standards of practice expected from all club members</li> <li>the basis for challenging and improving practice</li> </ul>                                               | PREFERENCES<br>CODES OF CONDUCT |
| RECORD OF EXPERIENCE | All club members must agree to the Codes of Conduct relevant to your role(s). Please use the check-boxes below to confirm that you have read, understood and agree to the Codes of Conduct relevant to your role(s) in athletics and running. | SIGN OUT                        |
| CLUB TRANSFER        | NB. If you have multiple roles within athletics and running you should tick each Code of Conduct which is relevant to each role.                                                                                                              |                                 |

#### **READ THE T&Cs AND TICK THE RELEVANT BOX TO ACCEPT THE REVISED T&Cs**